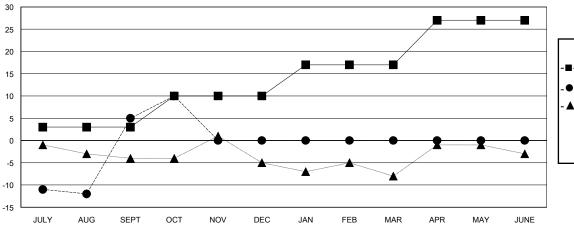

## GOALS AND ACTUAL MEMBERS CUMULATIVE

MEMBERSHIP DATA

| _     | WEWBER GROWTT NET GOAL        |  |
|-------|-------------------------------|--|
| -•-   | - MEMBER GROWTH ACTUAL        |  |
| - 🛦 · | - LAST YEAR MEMBERSHIP ACTUAL |  |
|       |                               |  |
|       |                               |  |

## MONTHLY MEMBERSHIP PROGRESS REPORT

District 122

GMT: LOCATION CZECH REPUBLIC GMT CA

| 200/1101/ 0==0.1.1= |               |             |               |                       |                           |                         |                                                    |
|---------------------|---------------|-------------|---------------|-----------------------|---------------------------|-------------------------|----------------------------------------------------|
|                     | Club          | os          |               | Members               |                           |                         |                                                    |
|                     | RESULTS FOR   | R 2019-2020 |               | RESULTS FOR 2019-2020 |                           |                         |                                                    |
| QUARTER             | NEW CLUB GOAL | NEW CLUBS   | DROPPED CLUBS | QUARTER               | MEMBER GROWTH NET<br>GOAL | MEMBER GROWTH<br>ACTUAL | DROPPED<br>MEMBERS ACTUAL<br>(including transfers) |
| JULY/AUG/SEPT       | 0             | 0           | 0             | JULY/AUG/SEPT         | 3                         | 38                      | 20                                                 |
| OCT/NOV/DEC         | 0             | 0           | 0             | OCT/NOV/DEC           | 7                         | 6                       | 1                                                  |
| JAN/FEB/MAR         | 0             | 0           | 0             | JAN/FEB/MAR           | 7                         | 0                       | 0                                                  |
| APR/MAY/JUNE        | 0             | 0           | 0             | APR/MAY/JUNE          | 10                        | 0                       | 0                                                  |